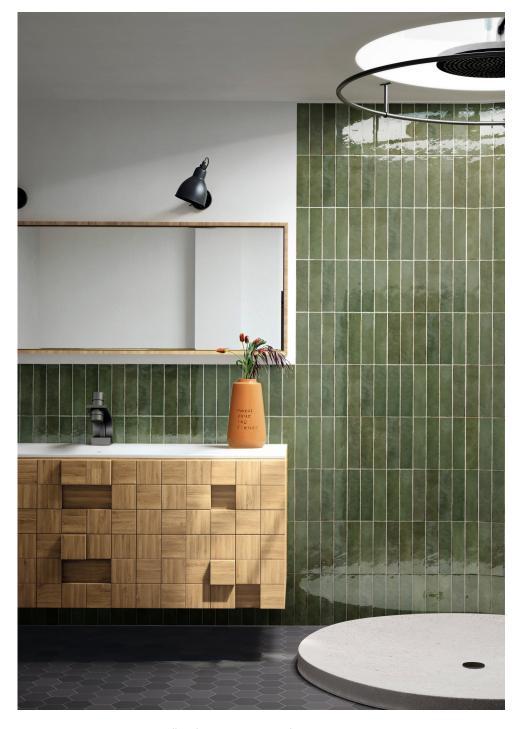

## Tribeca

EQUoo38
Gypsum White Gloss 60x246mm

EQU0039 Seaglass Mint Gloss 60x246mm

**EQUoo4o**Oatmeal Gloss 60x246mm

**EQUoo41**Tea Rose Gloss 60x246mm

**EQUoo42**Watercolour Gloss 60x246mm

**EQUoo43**Sage Green Gloss 60x246mm