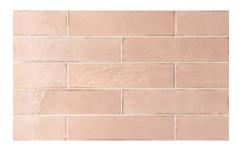

## Tribeca

EQUoo38
Gypsum White Gloss 60x246mm

EQU0039 Seaglass Mint Gloss 60x246mm

**EQUoo4o**Oatmeal Gloss 60x246mm

**EQUoo41**Tea Rose Gloss 60x246mm

**EQUoo42**Watercolour Gloss 60x246mm

**EQUoo43**Sage Green Gloss 60x246mm