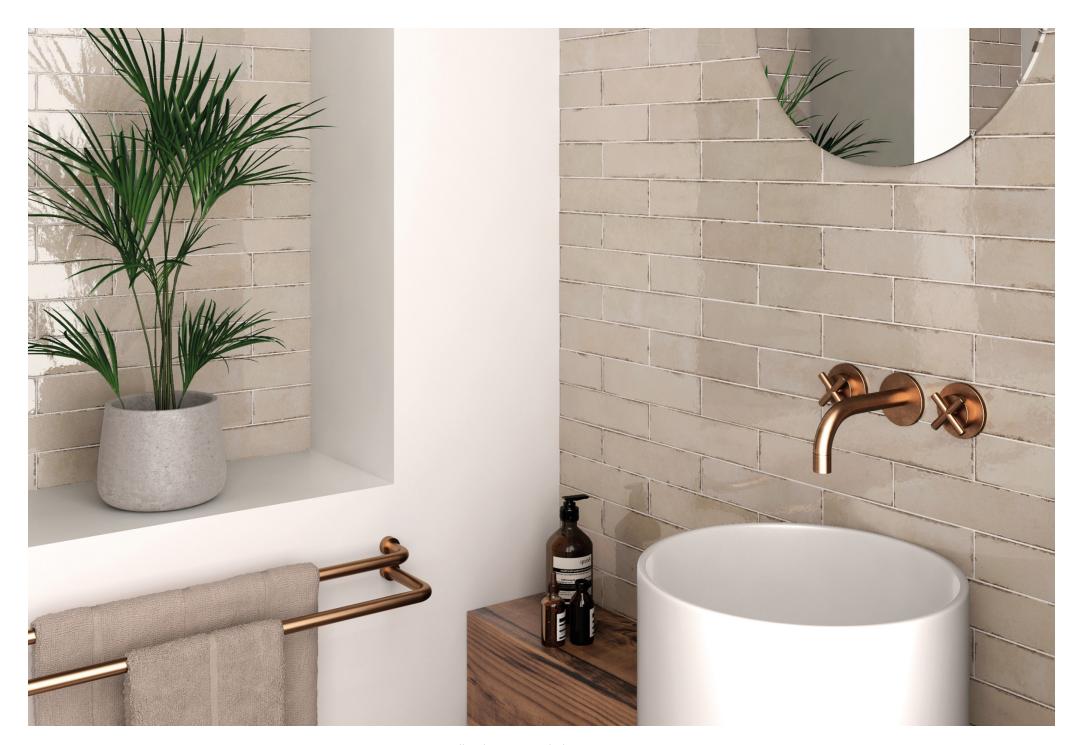

## Tribeca

EQUoo38
Gypsum White Gloss 60x246mm

EQU0039 Seaglass Mint Gloss 60x246mm

**EQUoo4o**Oatmeal Gloss 60x246mm

**EQUoo41**Tea Rose Gloss 60x246mm

**EQUoo42**Watercolour Gloss 60x246mm

**EQUoo43**Sage Green Gloss 60x246mm