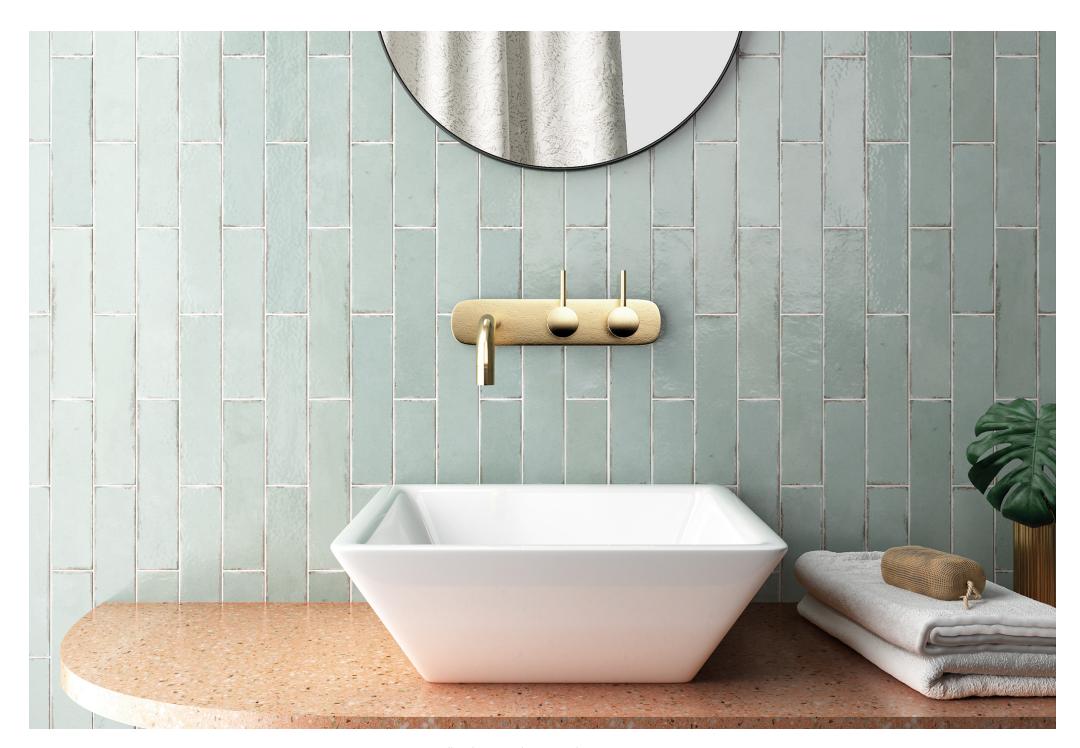

Wall: Tribeca Seaglass Mint Gloss 60x246mm

Wall: Tribeca Blue Note Gloss 60x246mm

Wall: Tribeca Sage Green Gloss 60x246mm

## Tribeca

EQUoo38
Gypsum White Gloss 60x246mm

EQU0039 Seaglass Mint Gloss 60x246mm

**EQUoo4o**Oatmeal Gloss 60x246mm

**EQUoo41**Tea Rose Gloss 60x246mm

**EQUoo42**Watercolour Gloss 60x246mm

**EQUoo43**Sage Green Gloss 60x246mm