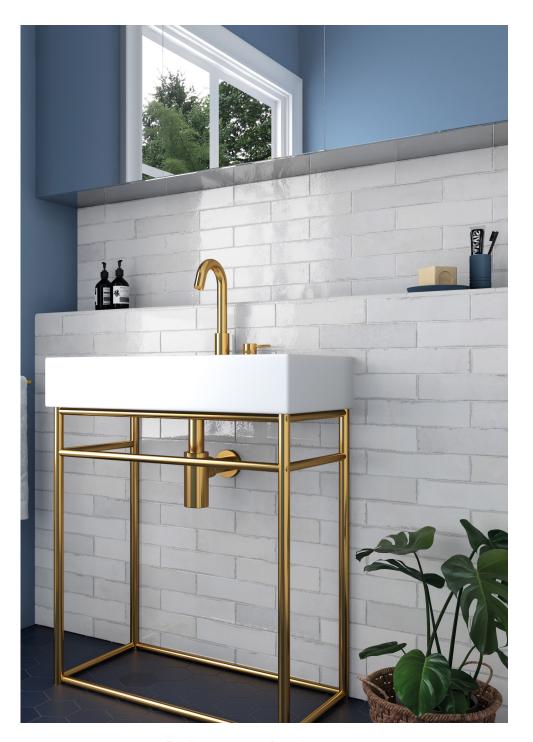

**EQUoo44**Blue Note Gloss 60x246mm

**EQUoo45**Grey Whisper Gloss 60x246mm

**EQUoo46**Basalt Gloss 60x246mm

Wall: Tribeca Basalt gloss 60x246mm

Wall: Tribeca Grey Whisper Gloss 60x246mm

Wall: Tribeca Gypsum White Gloss 60x246mm