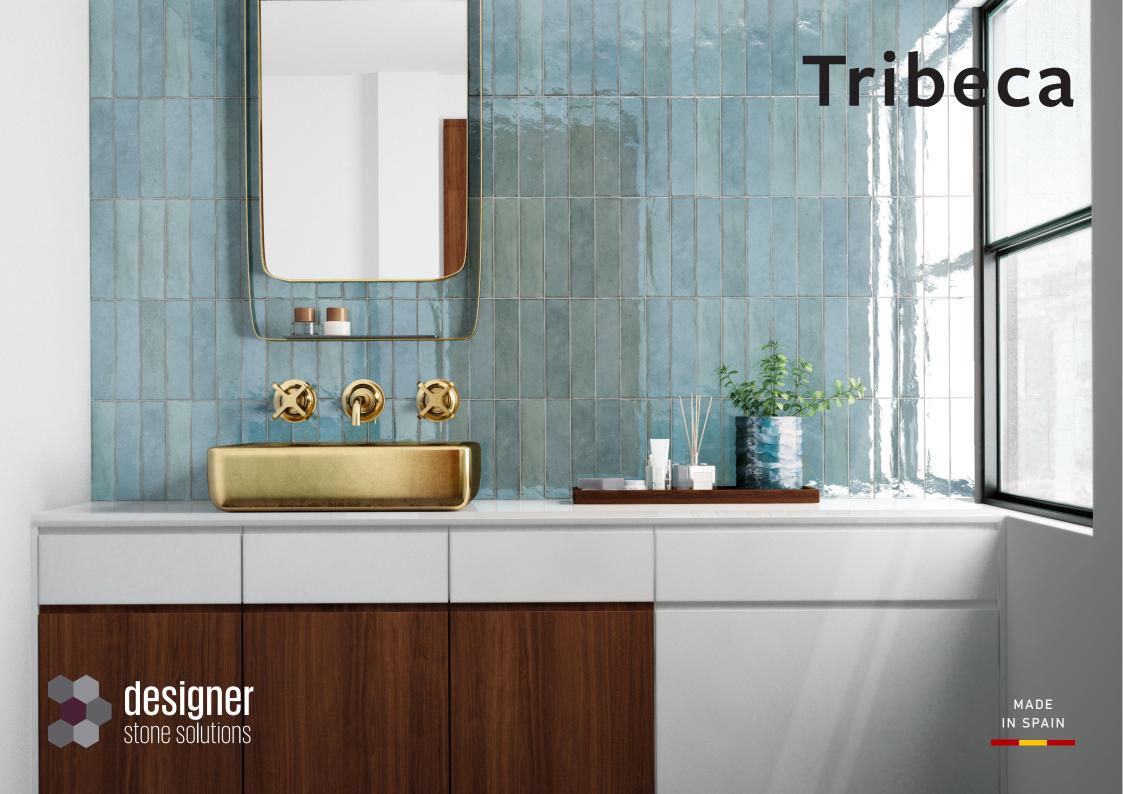

Wall: Tribeca Seaglass Mint Gloss 60x246mm

Wall: Tribeca Blue Note Gloss 60x246mm

Wall: Tribeca Sage Green Gloss 60x246mm