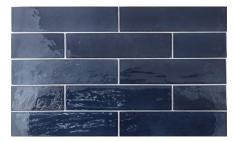

Wall: Tribeca Seaglass Mint Gloss 60x246mm

Wall: Tribeca Blue Note Gloss 60x246mm

Wall: Tribeca Sage Green Gloss 60x246mm

**EQUoo44**Blue Note Gloss 60x246mm

**EQUoo45**Grey Whisper Gloss 60x246mm

**EQUoo46**Basalt Gloss 60x246mm

Wall: Tribeca Basalt gloss 60x246mm

Wall: Tribeca Grey Whisper Gloss 60x246mm

Wall: Tribeca Gypsum White Gloss 60x246mm