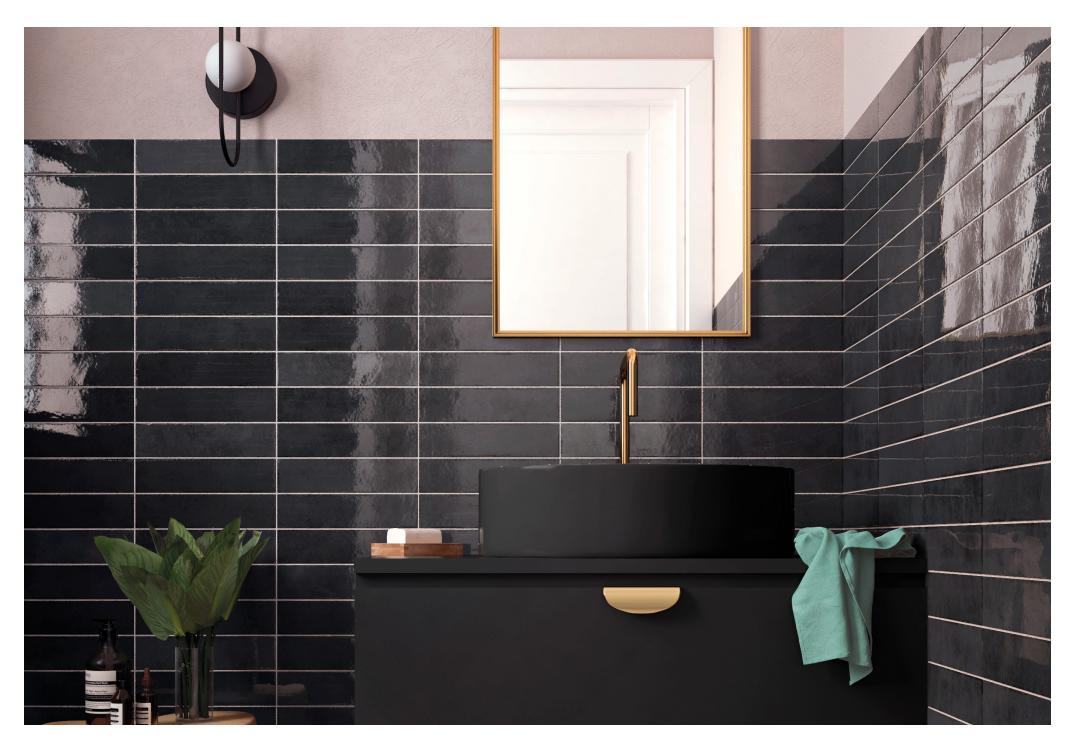

Wall: Tribeca Seaglass Mint Gloss 60x246mm

Wall: Tribeca Blue Note Gloss 60x246mm

Wall: Tribeca Sage Green Gloss 60x246mm

**EQUoo44**Blue Note Gloss 60x246mm

**EQUoo45**Grey Whisper Gloss 60x246mm

**EQUoo46**Basalt Gloss 60x246mm

Wall: Tribeca Basalt gloss 60x246mm

Wall: Tribeca Grey Whisper Gloss 60x246mm

Wall: Tribeca Gypsum White Gloss 60x246mm