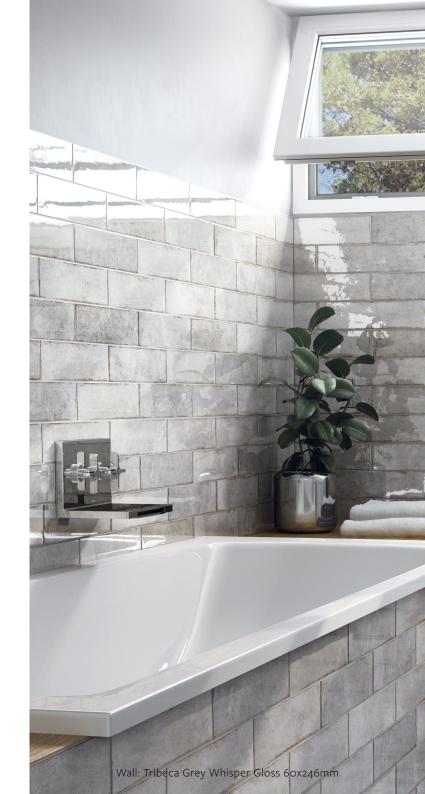

**EQUoo44**Blue Note Gloss 60x246mm

**EQUoo45**Grey Whisper Gloss 60x246mm

**EQUoo46**Basalt Gloss 60x246mm

Wall: Tribeca Basalt gloss 60x246mm

Wall: Tribeca Grey Whisper Gloss 60x246mm

Wall: Tribeca Gypsum White Gloss 60x246mm