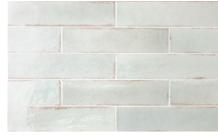

## Tribeca

EQUoo38
Gypsum White Gloss 60x246mm

EQU0039 Seaglass Mint Gloss 60x246mm

**EQUoo4o**Oatmeal Gloss 60x246mm

**EQUoo41**Tea Rose Gloss 60x246mm

**EQUoo42**Watercolour Gloss 60x246mm

**EQUoo43**Sage Green Gloss 60x246mm