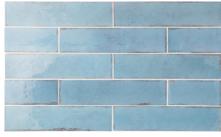

Wall: Tribeca Seaglass Mint Gloss 60x246mm

Wall: Tribeca Blue Note Gloss 60x246mm

Wall: Tribeca Sage Green Gloss 60x246mm

## Tribeca

EQUoo38
Gypsum White Gloss 60x246mm

EQU0039 Seaglass Mint Gloss 60x246mm

**EQUoo4o**Oatmeal Gloss 60x246mm

**EQUoo41**Tea Rose Gloss 60x246mm

**EQUoo42**Watercolour Gloss 60x246mm

**EQUoo43**Sage Green Gloss 60x246mm