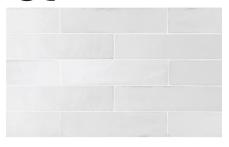

## Tribeca

EQUoo38
Gypsum White Gloss 60x246mm

EQU0039 Seaglass Mint Gloss 60x246mm

**EQUoo4o**Oatmeal Gloss 60x246mm

**EQUoo41**Tea Rose Gloss 60x246mm

**EQUoo42**Watercolour Gloss 60x246mm

**EQUoo43**Sage Green Gloss 60x246mm