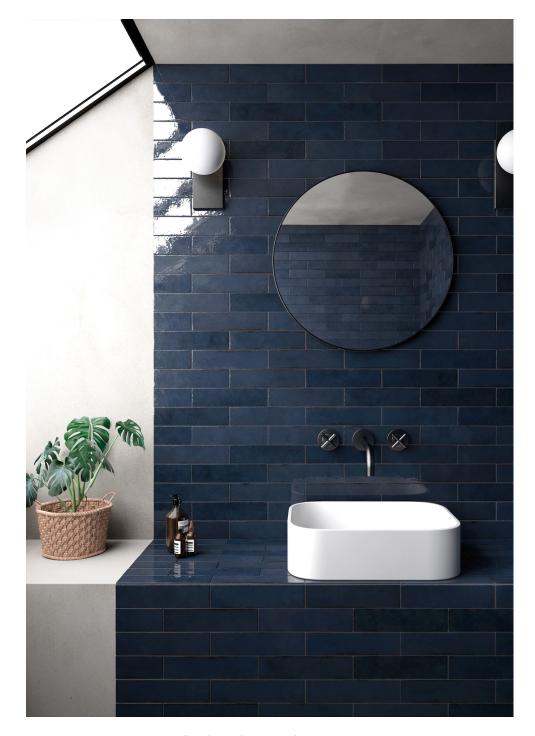

Wall: Tribeca Seaglass Mint Gloss 60x246mm

Wall: Tribeca Blue Note Gloss 60x246mm

Wall: Tribeca Sage Green Gloss 60x246mm

**EQUoo44**Blue Note Gloss 60x246mm

**EQUoo45**Grey Whisper Gloss 60x246mm

**EQUoo46**Basalt Gloss 60x246mm

Wall: Tribeca Basalt gloss 60x246mm

Wall: Tribeca Grey Whisper Gloss 60x246mm

Wall: Tribeca Gypsum White Gloss 60x246mm