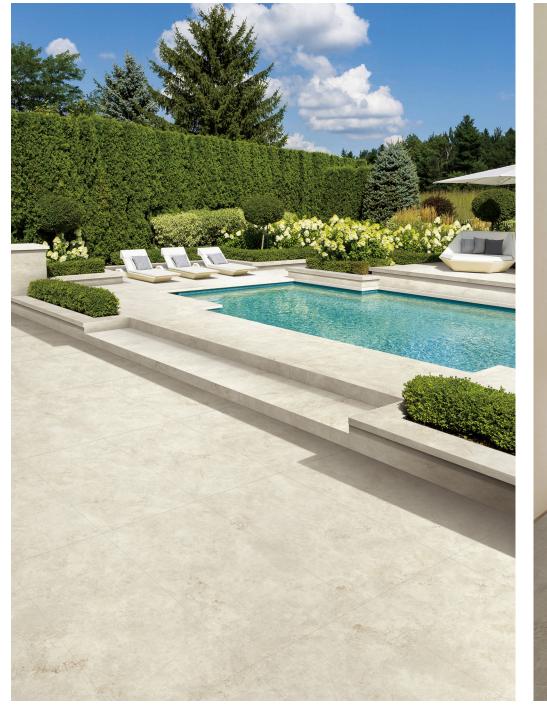

## Tundra Ocean

/Floor: Tundra Grey Ocean 600x600x20mm

Floor: Tundra Sand Ocean External 600x600x20mm

Floor: Tundra Sand Ocean 600x600mm

#### 20mm005

Tundra Grey Ocean External 600x600x20mm

**ARTooo1** Tundra Sand Ocean 600x600x10mm

**20mmoo7** Tundra Sand Ocean External 600x600x20mm