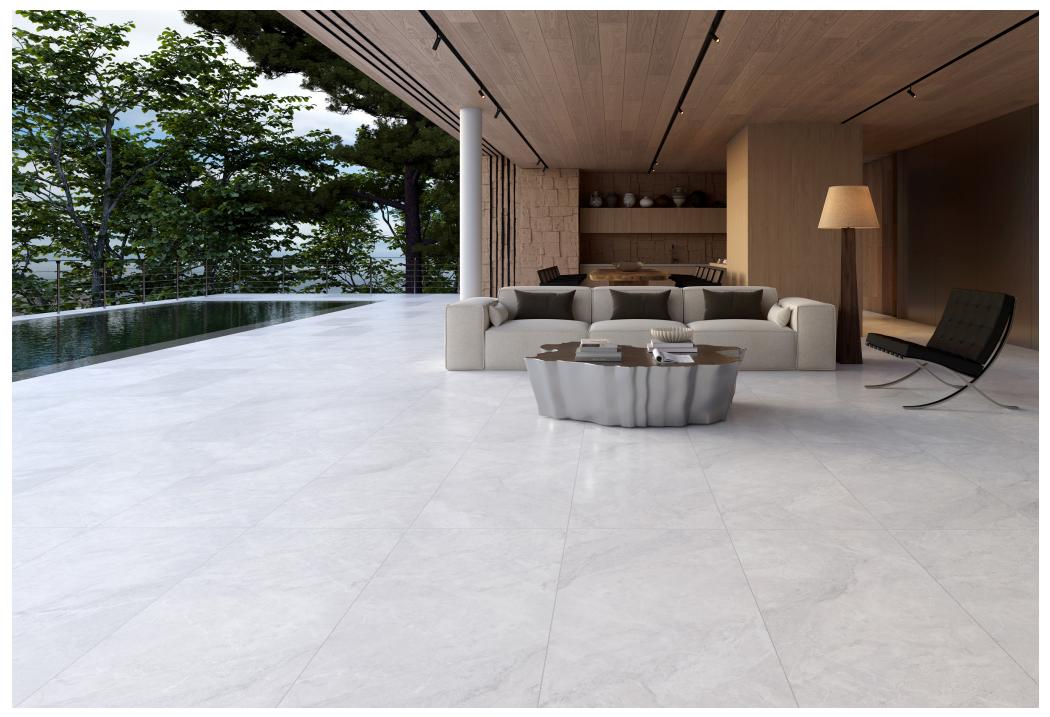

## Alba

0



Floor: Alba White Matt 600x600mm



## Alba



XINoo13 Alba Cream Matt 600x600mm



XINoo15 Alba White Matt 600x600mm



XINoo14 Alba Cream Matt 600x1200mm



XINoo16 Alba White Matt 600x1200mm

## Alba

## SPECIFICATIONS

| Material             | Porcelain                                    |  |  |  |
|----------------------|----------------------------------------------|--|--|--|
| Edge type            | Rectified                                    |  |  |  |
| Sizes andTtile faces | 600x600mm   16 faces<br>600x1200mm   8 faces |  |  |  |
| Thickness            | 10mm                                         |  |  |  |
| Variation rating     | V <sub>3</sub>                               |  |  |  |
| FInish               | Matt                                         |  |  |  |
| Applications         | Internal, floors, w