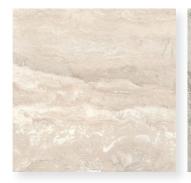

## **Travertine Pavers**

**DSS0150** Roman Beige Travertine 600x600x20mm Paver External R11

Material: Edge Type: Sizes:

Thickness: Finish & Slip Rating: Faces: Variation Rating: Applications: Country of Origin: