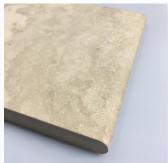

DSS0151 Silver Grey Travertine 600x600x20mm Paver External R11

**DSS0152** Roman Beige Travertine 300x600x20mm Bullnose Paver External R11

Porcelain Rectified 600x600x20mm Paver 300x600x20mm Bullnose 20mm External R11 16 V2 External, Commercial China