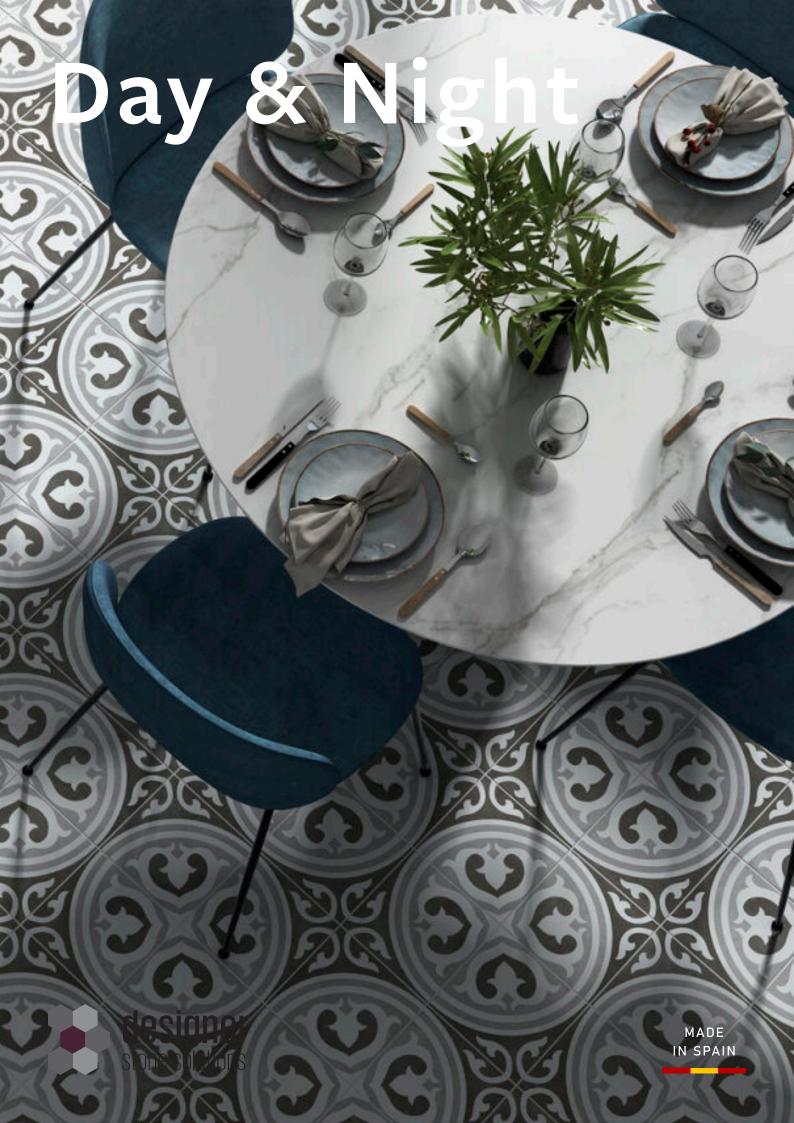

## Day & Night

STN0030 Day & Night Elwood Matt 200x200mm

**STN0032**Day & Night Brunswick
Matt 200x200mm

Material: Porcelain

Edge Type: Rectified

Size: 200x200mm

Thickness: 10mm

Finish: Matt R10

Applications: Wall, Floor, Internal

Made in: Spain

Melbourne Head Office 2 / 1 Kitchen Road, Dandenong South VIC 3175 www.designerstonesolutions.com.au sales@designerstonesolutions.com.au 03 9706 5245

Disclaimer: Slip ratings and tile colours/shades can vary between productions and we recommend confirmation at the time of specifying. Colours depicted in this catalogue may vary to the actual tile. We are not responsible for typographical errors and we make every effort to ensure the accuracy of the information published in our catalogues and websites. The information stated in this catalogue is subject to change at any time without notice.