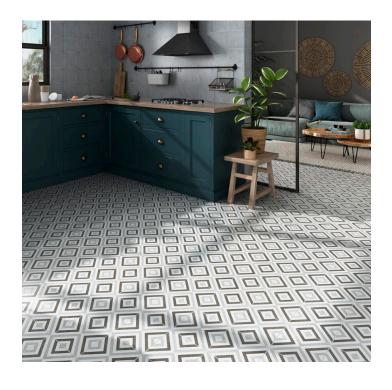

## Day & Night

STN0030 Day & Night Elwood Matt 200x200mm

**STN0032**Day & Night Brunswick
Matt 200x200mm

Material: Porcelain

Edge Type: Rectified

Size: 200x200mm

Thickness: 10mm

Finish: Matt R10

Applications: Wall, Floor, Internal

Made in: Spain

Melbourne Head Office 2 / 1 Kitchen Road, Dandenong South VIC 3175 www.designerstonesolutions.com.au sales@designerstonesolutions.com.au 03 9706 5245

Disclaimer: Slip ratings and tile colours/shades can vary between productions and we recommend confirmation at the time of specifying. Colours depicted in this catalogue may vary to the actual tile. We are not responsible for typographical errors and we make every effort to ensure the accuracy of the information published in our catalogues and websites. The information stated in this catalogue is subject to change at any time without notice.