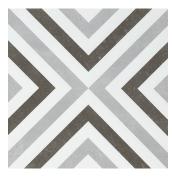

## Day & Night

STN0030 Day & Night Elwood Matt 200x200mm

**STN0032**Day & Night Brunswick
Matt 200x200mm

Material: Porcelain

Edge Type: Rectified

Size: 200x200mm

Thickness: 10mm

Finish: Matt R10