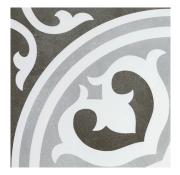

## Day & Night

STN0030 Day & Night Elwood Matt 200x200mm

**STN0032**Day & Night Brunswick
Matt 200x200mm

Material: Porcelain

Edge Type: Rectified

Size: 200x200mm

Thickness: 10mm

Finish: Matt R10