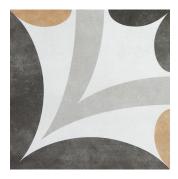

## Chic

**STN0027**Chic Floral 02 Matt 200x200mm

STN0029 Chic Star 04 Matt 200x200mm

Material: Porcelain Edge Type: Rectified

Size: 200x200mm

Thickness: 10mm

Finish: Matt R10

Applications: Wall, Floor, Internal