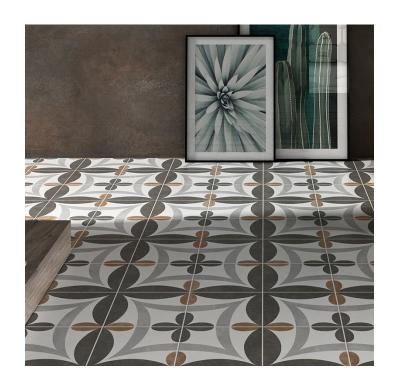

## Chic

**STN0027**Chic Floral 02 Matt 200x200mm

STN0029 Chic Star 04 Matt 200x200mm

Material: Porcelain Edge Type: Rectified

Size: 200x200mm

Thickness: 10mm

Finish: Matt R10

Applications: Wall, Floor, Internal