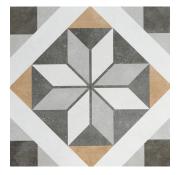

## Chic

**STN0027**Chic Floral 02 Matt 200x200mm

STN0029 Chic Star 04 Matt 200x200mm

Material: Porcelain Edge Type: Rectified

Size: 200x200mm

Thickness: 10mm

Finish: Matt R10

Applications: Wall, Floor, Internal