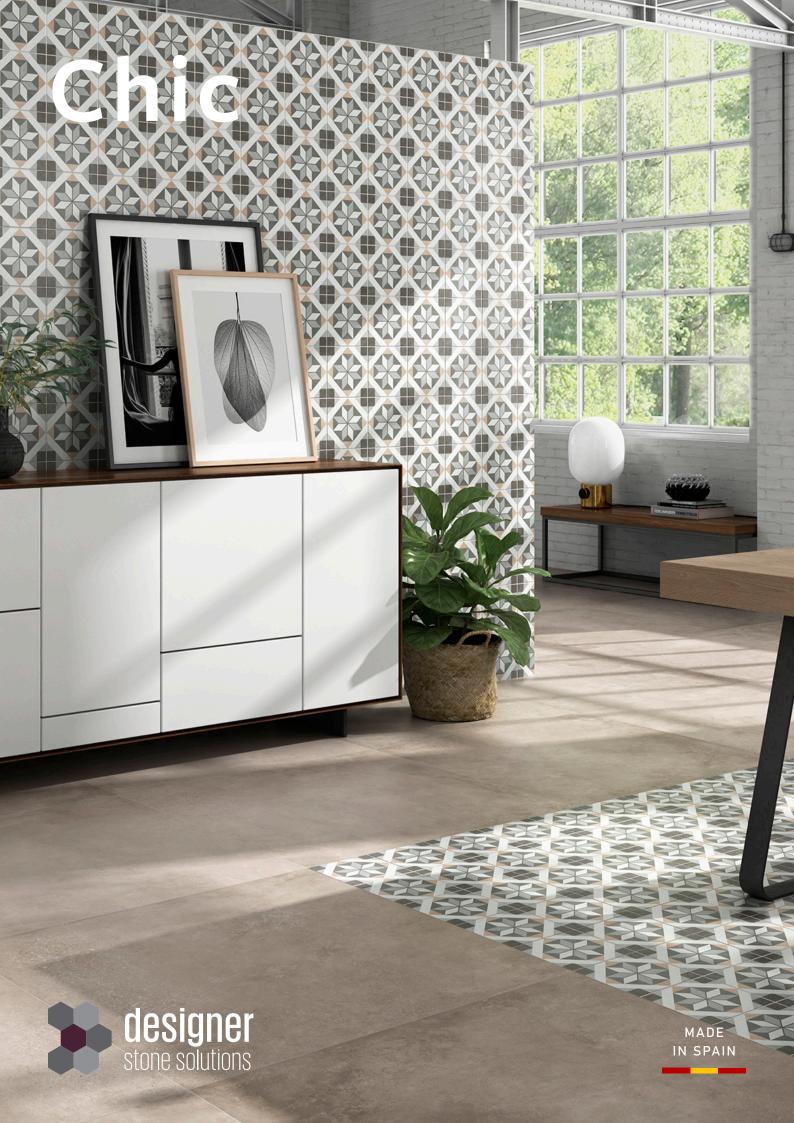

## Chic

**STN0027**Chic Floral 02 Matt 200x200mm

STN0029 Chic Star 04 Matt 200x200mm

Material: Porcelain Edge Type: Rectified

Size: 200x200mm

Thickness: 10mm

Finish: Matt R10

Applications: Wall, Floor, Internal