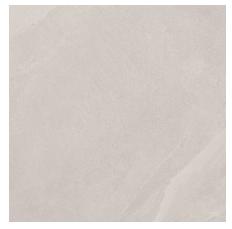

## Ashima

**IMO0025** White Matt 600x600mm

IMO0024 Beige Matt 600x600mm

| Material:         | Porcelain             |
|-------------------|-----------------------|
| Edge Type:        | Rectified             |
| Sizes:            | 600x600mm             |
| Thickness:        | 10mm                  |
| Faces:            | 28                    |
| Variation Rating: | V3                    |
| Slip Rating:      | R9 / P2               |
| Applications:     | Wall, Floor, Internal |
| Made in:          | Italy                 |
|                   |                       |