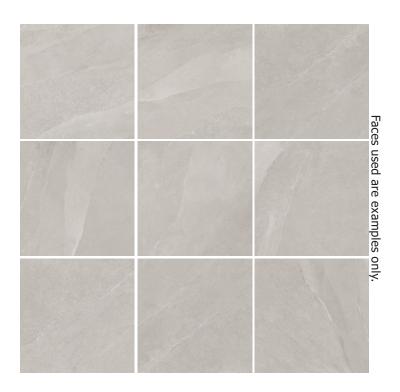

## Ashima

**IMO0025** White Matt 600x600mm

IMO0024 Beige Matt 600x600mm

| Material:         | Porcelain             |
|-------------------|-----------------------|
| Edge Type:        | Rectified             |
| Sizes:            | 600x600mm             |
| Thickness:        | 10mm                  |
| Faces:            | 28                    |
| Variation Rating: | V3                    |
| Slip Rating:      | R9 / P2               |
| Applications:     | Wall, Floor, Internal |
| Made in:          | Italy                 |
|                   |                       |