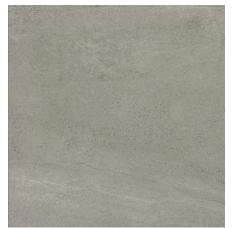

## Ashima

**IMO0025** White Matt 600x600mm

IMO0024 Beige Matt 600x600mm

| Material:         | Porcelain             |
|-------------------|-----------------------|
| Edge Type:        | Rectified             |
| Sizes:            | 600x600mm             |
| Thickness:        | 10mm                  |
| Faces:            | 28                    |
| Variation Rating: | V3                    |
| Slip Rating:      | R9 / P2               |
| Applications:     | Wall, Floor, Internal |
| Made in:          | Italy                 |
|                   |                       |