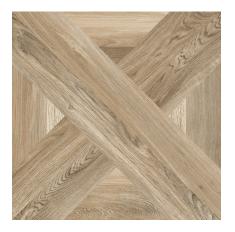

## **INTARSIO**

**TUS0005**Bianco Matt R9 610x610mm

TUS0006 Miele Matt R9 610x610mm

**TUS0007**Grigio Matt R9 610x610mm

**TUS0008**Moro Matt R9 610x610mm

## **INTARSIO**

Material: Porcelain

Edge Type: Rectified

Size: 610x610mm

Thickness: 10mm

Finish: Matt R9

Variation Rating: V3

Faces: 8