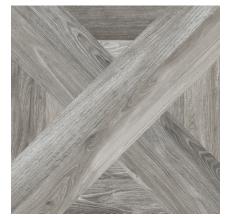

## **INTARSIO**

**TUS0005**Bianco Matt R9 610x610mm

TUS0006 Miele Matt R9 610x610mm

**TUS0007**Grigio Matt R9 610x610mm

**TUS0008**Moro Matt R9 610x610mm

## **INTARSIO**

Material: Porcelain

Edge Type: Rectified

Size: 610x610mm

Thickness: 10mm

Finish: Matt R9

Variation Rating: V3

Faces: 8