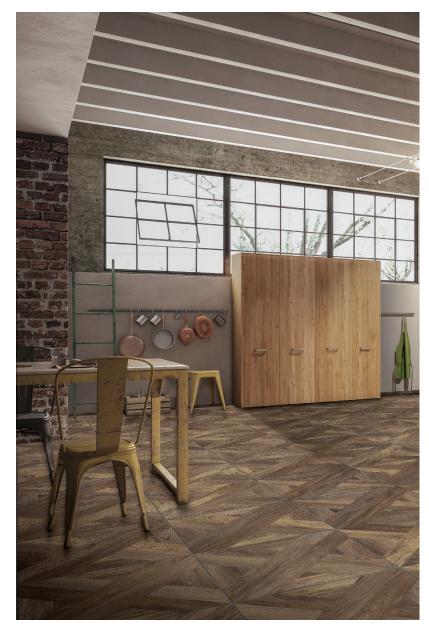

Floor: Intarsio Bianco Floor: Intarsio Moro

## **INTARSIO**

**TUS0005**Bianco Matt R9 610x610mm

TUS0006 Miele Matt R9 610x610mm

**TUS0007**Grigio Matt R9 610x610mm

**TUS0008**Moro Matt R9 610x610mm

## **INTARSIO**

Material: Porcelain

Edge Type: Rectified

Size: 610x610mm

Thickness: 10mm

Finish: Matt R9

Variation Rating: V3

Faces: 8