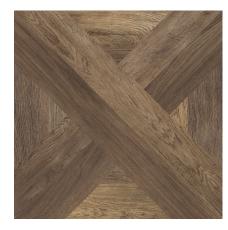

## **INTARSIO**

**TUS0005**Bianco Matt R9 610x610mm

TUS0006 Miele Matt R9 610x610mm

**TUS0007**Grigio Matt R9 610x610mm

**TUS0008**Moro Matt R9 610x610mm

## **INTARSIO**

Material: Porcelain

Edge Type: Rectified

Size: 610x610mm

Thickness: 10mm

Finish: Matt R9

Variation Rating: V3

Faces: 8