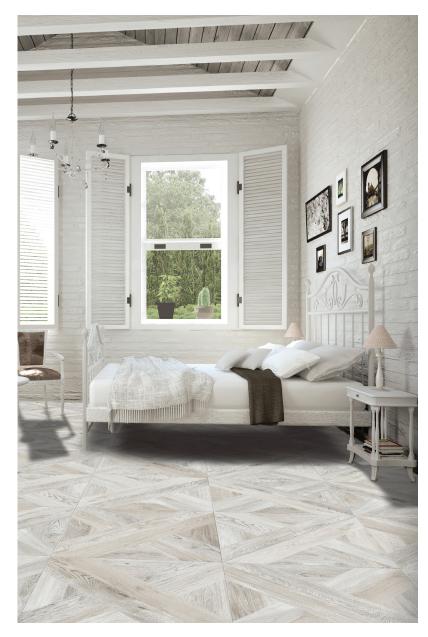

Floor: Intarsio Bianco Floor: Intarsio Moro

## **INTARSIO**

**TUS0005**Bianco Matt R9 610x610mm

TUS0006 Miele Matt R9 610x610mm

**TUS0007**Grigio Matt R9 610x610mm

**TUS0008**Moro Matt R9 610x610mm

## **INTARSIO**

Material: Porcelain

Edge Type: Rectified

Size: 610x610mm

Thickness: 10mm

Finish: Matt R9

Variation Rating: V3

Faces: 8