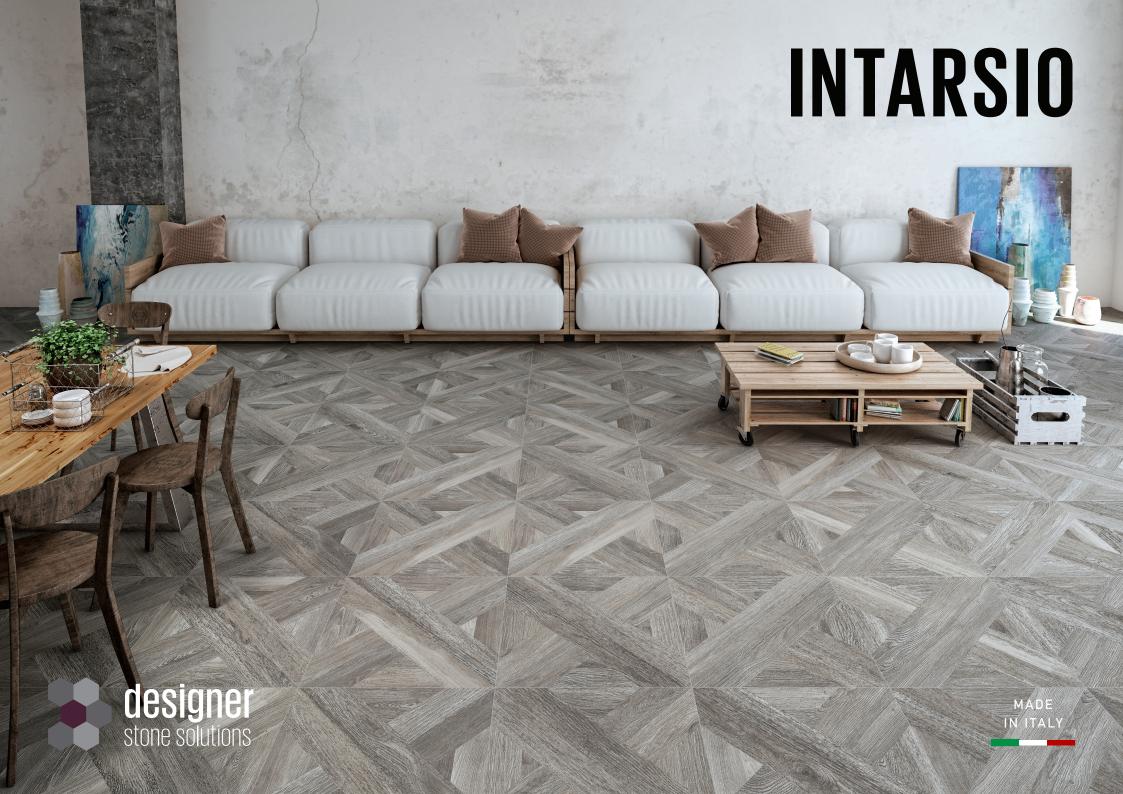

Floor: Intarsio Bianco Floor: Intarsio Moro

## **INTARSIO**

**TUS0005**Bianco Matt R9 610x610mm

TUS0006 Miele Matt R9 610x610mm

**TUS0007**Grigio Matt R9 610x610mm

**TUS0008**Moro Matt R9 610x610mm

## **INTARSIO**

Material: Porcelain

Edge Type: Rectified

Size: 610x610mm

Thickness: 10mm

Finish: Matt R9

Variation Rating: V3

Faces: 8