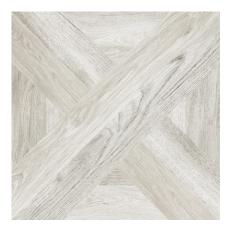

## **INTARSIO**

**TUS0005**Bianco Matt R9 610x610mm

TUS0006 Miele Matt R9 610x610mm

**TUS0007**Grigio Matt R9 610x610mm

**TUS0008**Moro Matt R9 610x610mm

## **INTARSIO**

Material: Porcelain

Edge Type: Rectified

Size: 610x610mm

Thickness: 10mm

Finish: Matt R9

Variation Rating: V3

Faces: 8