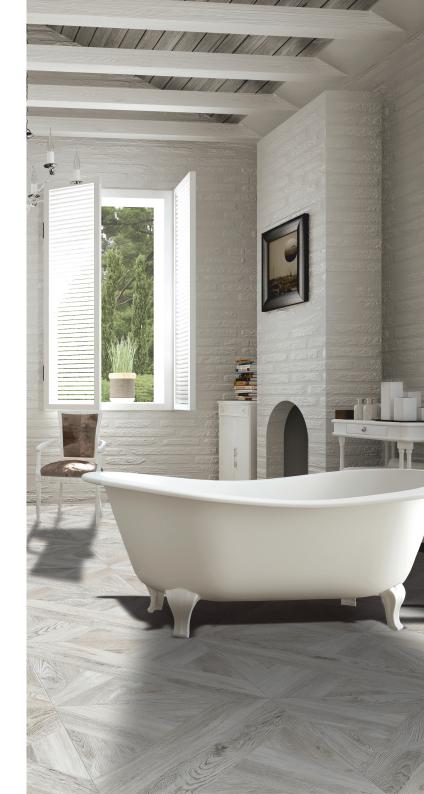

Floor: Intarsio Bianco Floor: Intarsio Moro

## **INTARSIO**



**TUS0005**Bianco Matt R9 610x610mm



TUS0006 Miele Matt R9 610x610mm



**TUS0007**Grigio Matt R9 610x610mm



**TUS0008**Moro Matt R9 610x610mm

## **INTARSIO**

Material: Porcelain

Edge Type: Rectified

Size: 610x610mm

Thickness: 10mm

Finish: Matt R9

Variation Rating: V3

Faces: 8

Applications: Wall, Floor, Internal

Made in: Italy

|              | pcs/box | m2/box | kg/box | box/pallet | m2/pallet | kg/pallet |
|--------------|---------|--------|--------|------------|-----------|-----------|
| 610 x<br>610 | 4       | 1.49   | 32.3   | 30         | 44.70     | 1292      |





## **Melbourne Head Office**

2 / 1 Kitchen Road, Dandenong South VIC 3175 www.designerstonesolutions.com.au sales@designerstonesolutions.com.au 03 9706 5245

Disclaimer: Slip ratings and tile colours/shades can vary between productions and we recommend confirmation at the time of specifying. Colours depicted in this catalogue may vary to the actual tile. We are not responsible for typographical errors and we make every effort to ensure the accuracy of the information published in our catalogues and websites. The information stated in this catalogue is subject to change at any time without notice.