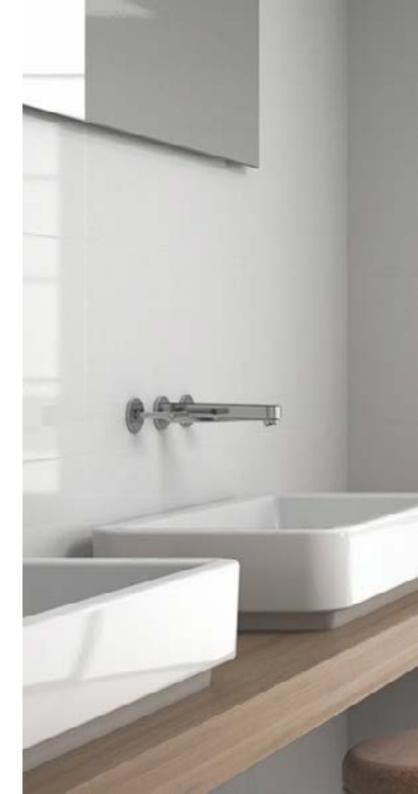

## AUSTRAL

**CK0013** Austral Blanco Gloss Rectified 295x595mm

## AUSTRAL

| Material:             | Ceramic       |
|-----------------------|---------------|
| Edge Type:            | Rectified     |
| Size:                 | 295x595mm     |
| Thickness:            | 9.1mm         |
| Finish & Slip Rating: | Gloss         |
| Variation Rating:     | V1            |
| Applications:         | Internal wall |
| Made in:              | Spain         |