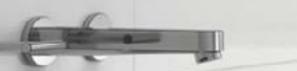

## AUSTRAL

**CK0013** Austral Blanco Gloss Rectified 295x595mm

## AUSTRAL

| Material:             | Ceramic       |
|-----------------------|---------------|
| Edge Type:            | Rectified     |
| Size:                 | 295x595mm     |
| Thickness:            | 9.1mm         |
| Finish & Slip Rating: | Gloss         |
| Variation Rating:     | V1            |
| Applications:         | Internal wall |
| Made in:              | Spain         |