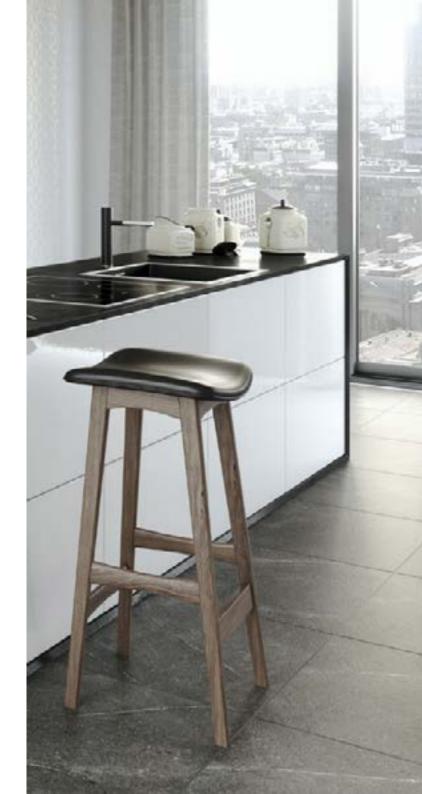

## AUSTRAL

**CK0013** Austral Blanco Gloss Rectified 295x595mm

## AUSTRAL

| Material:             | Ceramic       |
|-----------------------|---------------|
| Edge Type:            | Rectified     |
| Size:                 | 295x595mm     |
| Thickness:            | 9.1mm         |
| Finish & Slip Rating: | Gloss         |
| Variation Rating:     | V1            |
| Applications:         | Internal wall |
| Made in:              | Spain         |