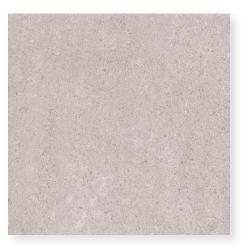

## TRU STONE

**QUA0124** Light Grey Matt 600x600mm

Material: Porcelain Edge Type: Rectified

Sizes: 600x600mm (20 faces)

Slip Rating: Matt R10 / P3

Variation rating: V2

Thickness: 9.5mm

Applications: Wall, Floor, Internal, Commercial