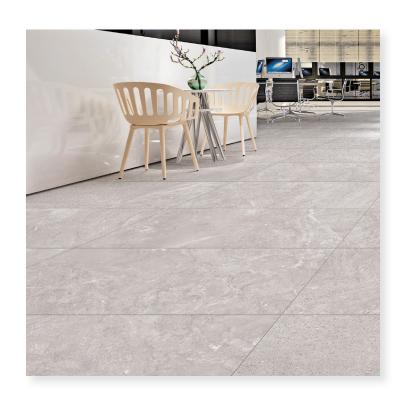

## TRU STONE

**QUA0124** Light Grey Matt 600x600mm

Material: Porcelain Edge Type: Rectified

Sizes: 600x600mm (20 faces)

Slip Rating: Matt R10 / P3

Variation rating: V2

Thickness: 9.5mm

Applications: Wall, Floor, Internal, Commercial