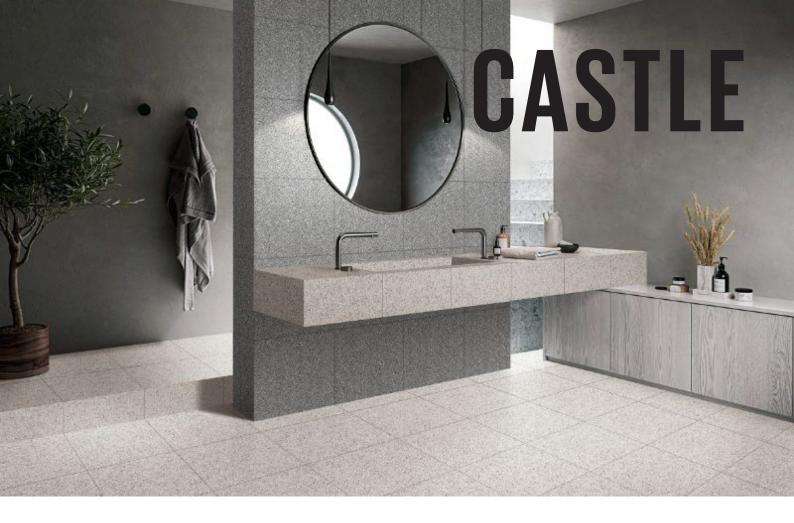

## EST0056 Castle White Matt 300x600mm R10/P5

## EST0057

Thickness:

Castle White Matt 600x600mm R10/P5

## EST0058 Castle Grey Matt 300x600mm R10/P5

## **EST0059**

Castle Grey Matt 600x600mm R10/P5

Material: Porcelain

Edge Type: Rectified

Sizes & Faces: 300x600mm

600x600mm

Finish: Matt

Variation Rating: V2

Applications: Wall, Floor, Internal, External &

10<sub>mm</sub>

Commercial

Made in: China

Melbourne Head Office 2 / 1 Kitchen Road, Dandenong South VIC 3175 www.designerstonesolutions.com.au sales@designerstonesolutions.com.au 03 9706 5245