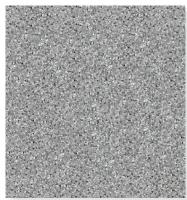

## EST0058 Castle Grey Matt 300x600mm R10/P5

## **EST0059**

Castle Grey Matt 600x600mm R10/P5

Material: Porcelain

Edge Type: Rectified

Sizes & Faces: 300x600mm

600x600mm

Finish: Matt

Variation Rating: V2