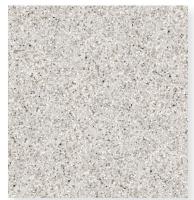

## EST0056 Castle White Matt 300x600mm R10/P5

## EST0057

Thickness:

Castle White Matt 600x600mm R10/P5