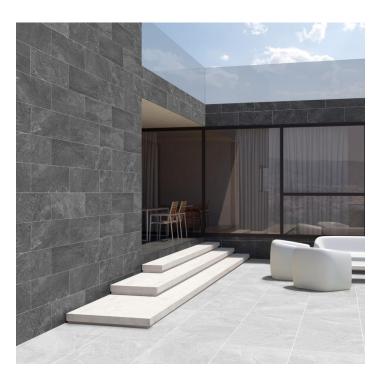

## ALPS

DAM0018 Bianco Matt R10 600x600mm

DAM0023 Bianco Matt R10 300x600mm

DAM0026 Bianco External R11 600x600mm

**DAM0027** Bianco External R11 300x600mm

DAM0019 Grigio Matt R10 600x600mm

DAM0021 Grigio Matt R10 300x600mm

DAM0020 Grigio External R11 600x600mm Material: Edge Type: Sizes & Faces:

Thickness: Variation Rating: Applications:

Made in:

Porcelain Rectified 300x600mm (16 Faces) 600x600mm (8 Faces) 10mm V3 Wall, Floor, Internal, External, Commercial China