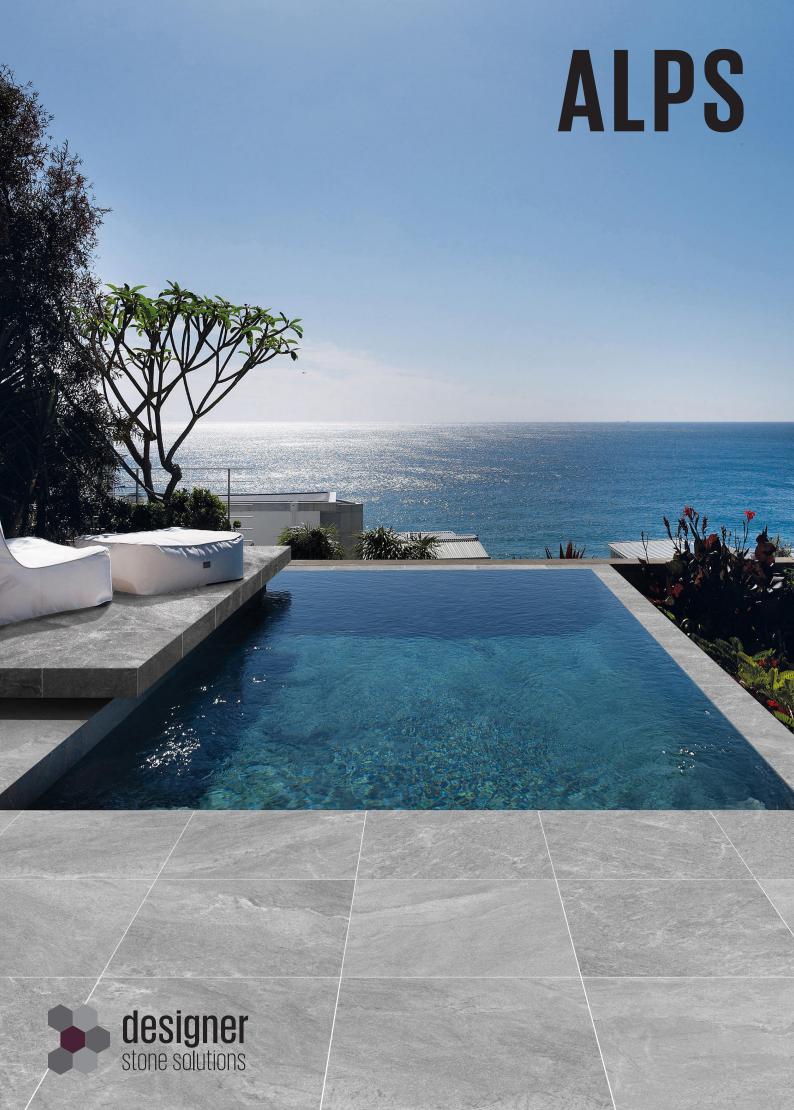

## ALPS

DAM0018 Bianco Matt R10 600x600mm

DAM0023 Bianco Matt R10 300x600mm

DAM0026 Bianco External R11 600x600mm

**DAM0027** Bianco External R11 300x600mm

DAM0019 Grigio Matt R10 600x600mm

DAM0021 Grigio Matt R10 300x600mm