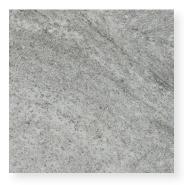

## ALPS

DAM0018 Bianco Matt R10 600x600mm

DAM0023 Bianco Matt R10 300x600mm

DAM0026 Bianco External R11 600x600mm

**DAM0027** Bianco External R11 300x600mm

DAM0019 Grigio Matt R10 600x600mm

DAM0021 Grigio Matt R10 300x600mm