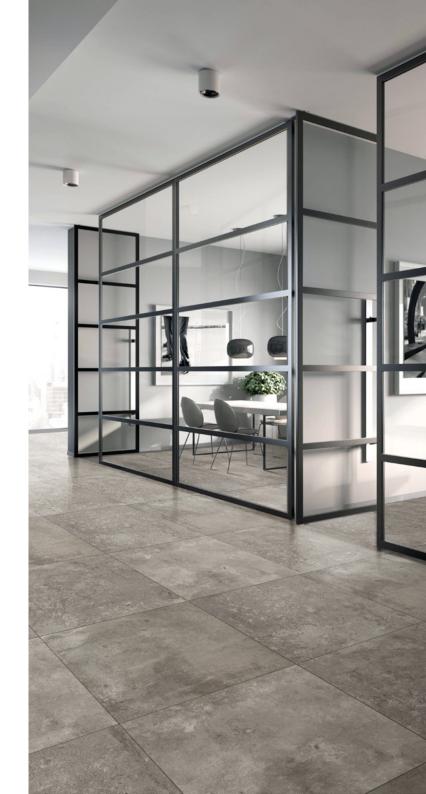

## MIRAGE

EST0088 White Decor P3/R10 600x600mm

EST0089 White Matt P3/R10 600x600mm

EST0090 White Matt P3/R10 300x600mm

EST0081 Dark Grey Decor P3/R10 600x600mm

EST0082 Dark Grey Matt P3/R10 600x600mm

EST0083 Dark Grey Matt P3/R10 600x600mm

## MIRAGE

| Material:             | Porcelain                             |  |  |
|-----------------------|---------------------------------------|--|--|
| Edge Type:            | Rectified                             |  |  |
| Sizes:                | 300x600mm (excl. Decor)               |  |  |
|                       | 600x600mm                             |  |  |
| Thickness:            | 10mm                                  |  |  |
| Finish & Slip Rating: | Matt P3/R10                           |  |  |
| Variation Rating:     | V2                                    |  |  |
| Faces:                | 300x600mm: 16 Faces                   |  |  |
|                       | 600x600mm: 8 Faces                    |  |  |
| Applications:         | Wall, Floor, Internal, and Commercial |  |  |
| Made in:              | China                                 |  |  |