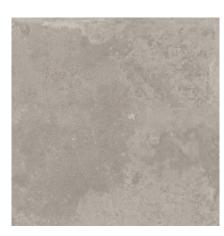

## MIRAGE

EST0088 White Decor P3/R10 600x600mm

EST0089 White Matt P3/R10 600x600mm

EST0090 White Matt P3/R10 300x600mm

EST0081 Dark Grey Decor P3/R10 600x600mm

EST0082 Dark Grey Matt P3/R10 600x600mm

EST0083 Dark Grey Matt P3/R10 600x600mm