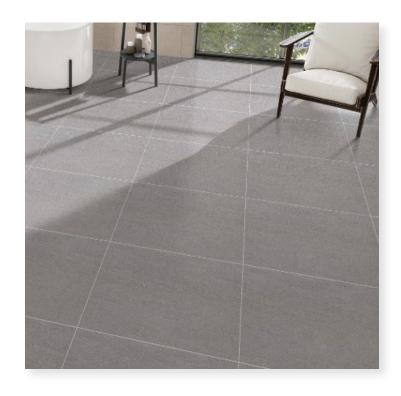

## **TORONTO**

**DS0194**Basaltina Grey Matt 600x600mm

Slip Rating:

**DS0186**Basaltina Grey Matt 300x600mm

Material: Porcelain

Edge Type: Rectified

Sizes: 300x600mm

600x600mm

Matt R10/P3

Variation rating: V2
Thickness: 10mm

Applications: Wall, Floor, Internal, Commercial

Made in: China

Melbourne Head Office 2 / 1 Kitchen Road, Dandenong South VIC 3175 www.designerstonesolutions.com.au sales@designerstonesolutions.com.au 03 9706 5245