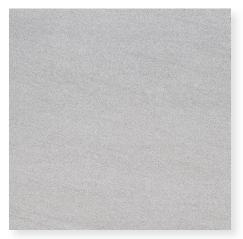

## **TORONTO**

**DS0194**Basaltina Grey Matt 600x600mm

Slip Rating:

**DS0186**Basaltina Grey Matt 300x600mm

Material: Porcelain

Edge Type: Rectified

Sizes: 300x600mm

600x600mm

Matt R10/P3

Variation rating: V2
Thickness: 10mm

Applications: Wall, Floor, Internal, Commercial

Made in: China

Melbourne Head Office 2 / 1 Kitchen Road, Dandenong South VIC 3175 www.designerstonesolutions.com.au sales@designerstonesolutions.com.au 03 9706 5245