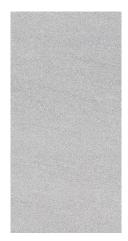

## **TORONTO**

**DS0194**Basaltina Grey Matt 600x600mm

Slip Rating:

**DS0186**Basaltina Grey Matt 300x600mm

Material: Porcelain

Edge Type: Rectified

Sizes: 300x600mm

600x600mm

Matt R10/P3

Variation rating: V2
Thickness: 10mm

Applications: Wall, Floor, Internal, Commercial

Made in: China

Melbourne Head Office 2 / 1 Kitchen Road, Dandenong South VIC 3175 www.designerstonesolutions.com.au sales@designerstonesolutions.com.au 03 9706 5245