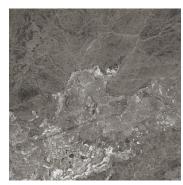

### **QUA0121**Black Polished 600x600mm

### **QUA0122**Black Polished 600x1200mm

Material: Porcelain Edge Type: Rectified

Sizes: 300X600mm (32 faces)

600x600mm (16 faces) 600x1200mm (8 faces)

Thickness: 10mm
Finish & Slip Rating: Polished

Applications: Internal Wall & Floor

Made in: China

Melbourne Head Office 2 / 1 Kitchen Road, Dandenong South VIC 3175 www.designerstonesolutions.com.au sales@designerstonesolutions.com.au 03 9706 5245

Disclaimer: Slip ratings and tile colours/shades can vary between productions and we recommend confirmation at the time of specifying. Colours depicted in this catalogue may vary to the actual tile. We are not responsible for typographical errors and we make every effort to ensure the accuracy of the information published in our catalogues and websites. The information stated in this catalogue is subject to change at any time without notice.