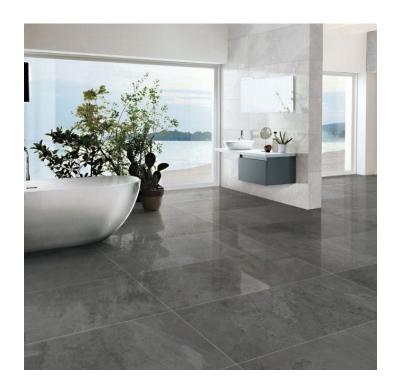

### **QUA0121**Black Polished 600x600mm

### **QUA0122**Black Polished 600x1200mm

Material: Porcelain Edge Type: Rectified

Sizes: 300X600mm (32 faces)

600x600mm (16 faces) 600x1200mm (8 faces)

Thickness: 10mm
Finish & Slip Rating: Polished

Applications: Internal Wall & Floor

Made in: China

Melbourne Head Office 2 / 1 Kitchen Road, Dandenong South VIC 3175 www.designerstonesolutions.com.au sales@designerstonesolutions.com.au 03 9706 5245

Disclaimer: Slip ratings and tile colours/shades can vary between productions and we recommend confirmation at the time of specifying. Colours depicted in this catalogue may vary to the actual tile. We are not responsible for typographical errors and we make every effort to ensure the accuracy of the information published in our catalogues and websites. The information stated in this catalogue is subject to change at any time without notice.