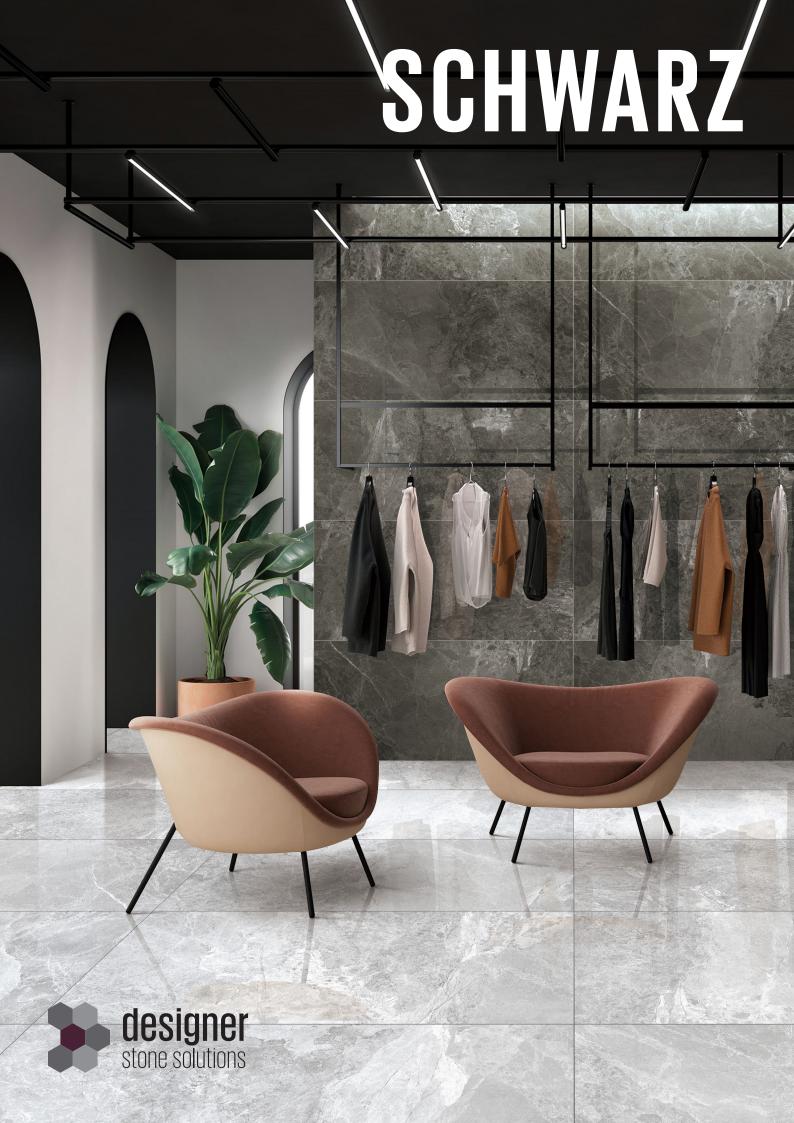

# SCHWARZ

**QUA0131**Grey Polished 300x600mm

## **QUA0132** Grey Polished 600x600mm

## **QUA0133** Grey Polished 600x1200mm

**QUA0120**Black Polished 300x600mm

### **QUA0121**Black Polished 600x600mm

### **QUA0122**Black Polished 600x1200mm

Material: Porcelain Edge Type: Rectified

Sizes: 300X600mm (32 faces)

600x600mm (16 faces) 600x1200mm (8 faces)

Thickness: 10mm
Finish & Slip Rating: Polished

Applications: Internal Wall & Floor

Made in: China

Melbourne Head Office 2 / 1 Kitchen Road, Dandenong South VIC 3175 www.designerstonesolutions.com.au sales@designerstonesolutions.com.au 03 9706 5245

Disclaimer: Slip ratings and tile colours/shades can vary between productions and we recommend confirmation at the time of specifying. Colours depicted in this catalogue may vary to the actual tile. We are not responsible for typographical errors and we make every effort to ensure the accuracy of the information published in our catalogues and websites. The information stated in this catalogue is subject to change at any time without notice.