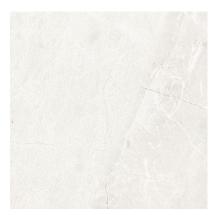

## **QUA0128**

Light Grey Polished 300x600mm

## **QUA0129**

Light Grey Polished 600x600mm

Material: Porcelain Edge Type: Rectified

Sizes & Faces: 300x600mm (32 Faces)

600x600mm (16 Faces)

Finish: Matt P2 / R9

Polished

Thickness: 10mm