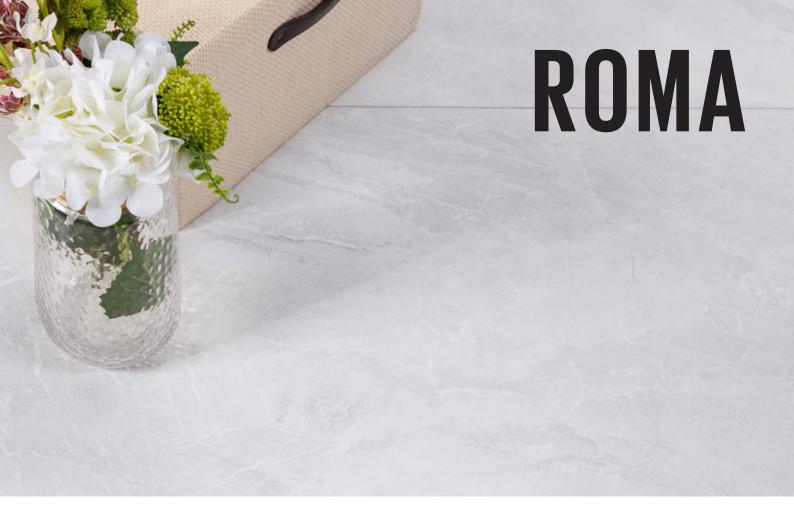

## **QUA0094**

Light Grey Matt 300x600mm

## **QUA0128**

Light Grey Polished 300x600mm

## QUA0095

Light Grey Matt 600x600mm

## **QUA0129**

Light Grey Polished 600x600mm

Material: Porcelain Edge Type: Rectified

Sizes & Faces: 300x600mm (32 Faces)

600x600mm (16 Faces)

Finish: Matt P2 / R9

Polished

Thickness: 10mm