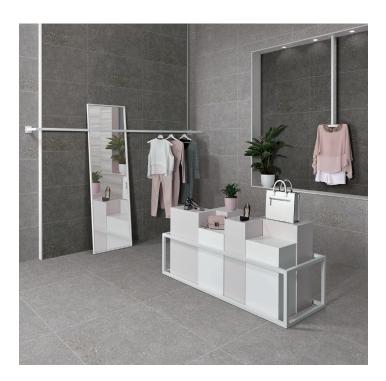

**DS0157** Ash Matt P5/R10 600x600mm

Porcelain Rectified 300x600mm 600x600mm 9.5mm Matt P5/R10 V2 Wall, Floor, Internal, External, and Commercial China

DS0158 Charcoal Matt P5/R10 300x600mm

**DS0159** Charcoal Matt P5/R10 600x600mm