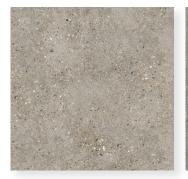

## **T-STONE 2.0**

**DS0154** Beige Matt P5/R10 300x600mm

**DS0155** Ash Matt P5/R10 600x600mm

Material: Edge Type: Sizes:

Thickness: Finishes: Variation Rating: Applications: Made in:

**DS0156** Ash Matt P5/R10 300x600mm