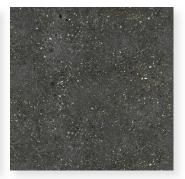

**DS0157** Ash Matt P5/R10 600x600mm

Porcelain Rectified 300x600mm 600x600mm 9.5mm Matt P5/R10 V2 Wall, Floor, Internal, External, and Commercial China

DS0158 Charcoal Matt P5/R10 300x600mm

**DS0159** Charcoal Matt P5/R10 600x600mm