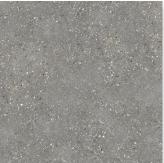

## **T-STONE 2.0**

**DS0154** Beige Matt P5/R10 300x600mm

**DS0155** Ash Matt P5/R10 600x600mm

Material: Edge Type: Sizes:

Thickness: Finishes: Variation Rating: Applications: Made in:

**DS0156** Ash Matt P5/R10 300x600mm

**DS0157** Ash Matt P5/R10 600x600mm

Porcelain Rectified 300x600mm 600x600mm 9.5mm Matt P5/R10 V2 Wall, Floor, Internal, External, and Commercial China

DS0158 Charcoal Matt P5/R10 300x600mm

**DS0159** Charcoal Matt P5/R10 600x600mm