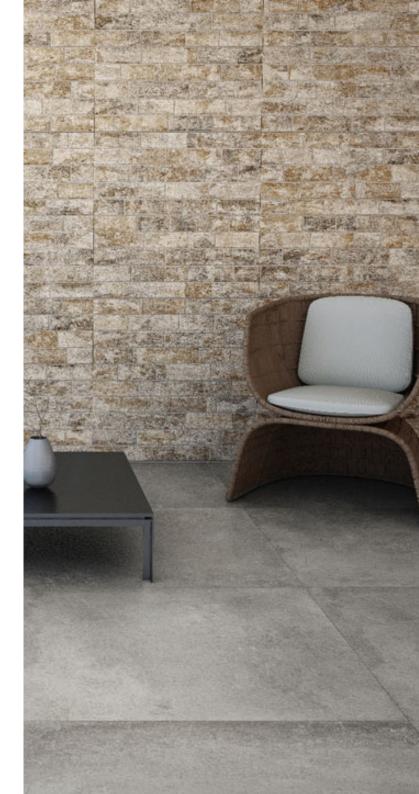

## **METEORA**

**TUS0001**Meteora Bianco Matt P3/R10
610x610mm

Meteora Grigio Matt P3/R10 610x610mm

## **METEORA**

Material: Porcelain

Edge Type: Rectified

Sizes: 610x610mm

Thickness: 10mm

Finishes: Matt P3/R10

Variation Rating: V4

Faces: 15 Faces

Applications: Wall, Floor, Internal, Commercial

Made in: Italy

|              | pcs/box | m2/box | kg/box | box/pallet | m2/pallet | kg/pallet |
|--------------|---------|--------|--------|------------|-----------|-----------|
| 610 x<br>610 | 4       | 1.49   | 34     | 30         | 44.70     | 1020      |