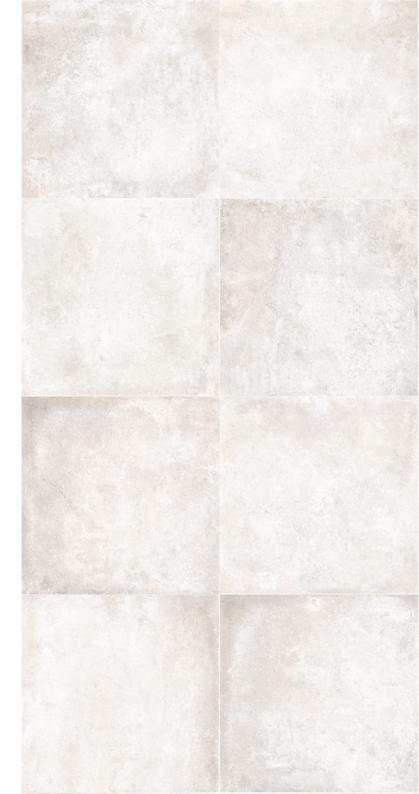

## **METEORA**

**TUS0001**Meteora Bianco Matt P3/R10
610x610mm

Meteora Grigio Matt P3/R10 610x610mm

## **METEORA**

Material: Porcelain

Edge Type: Rectified

Sizes: 610x610mm

Thickness: 10mm

Finishes: Matt P3/R10

Variation Rating: V4

Faces: 15 Faces

Applications: Wall, Floor, Internal, Commercial

Made in: Italy

|              | pcs/box | m2/box | kg/box | box/pallet | m2/pallet | kg/pallet |
|--------------|---------|--------|--------|------------|-----------|-----------|
| 610 x<br>610 | 4       | 1.49   | 34     | 30         | 44.70     | 1020      |