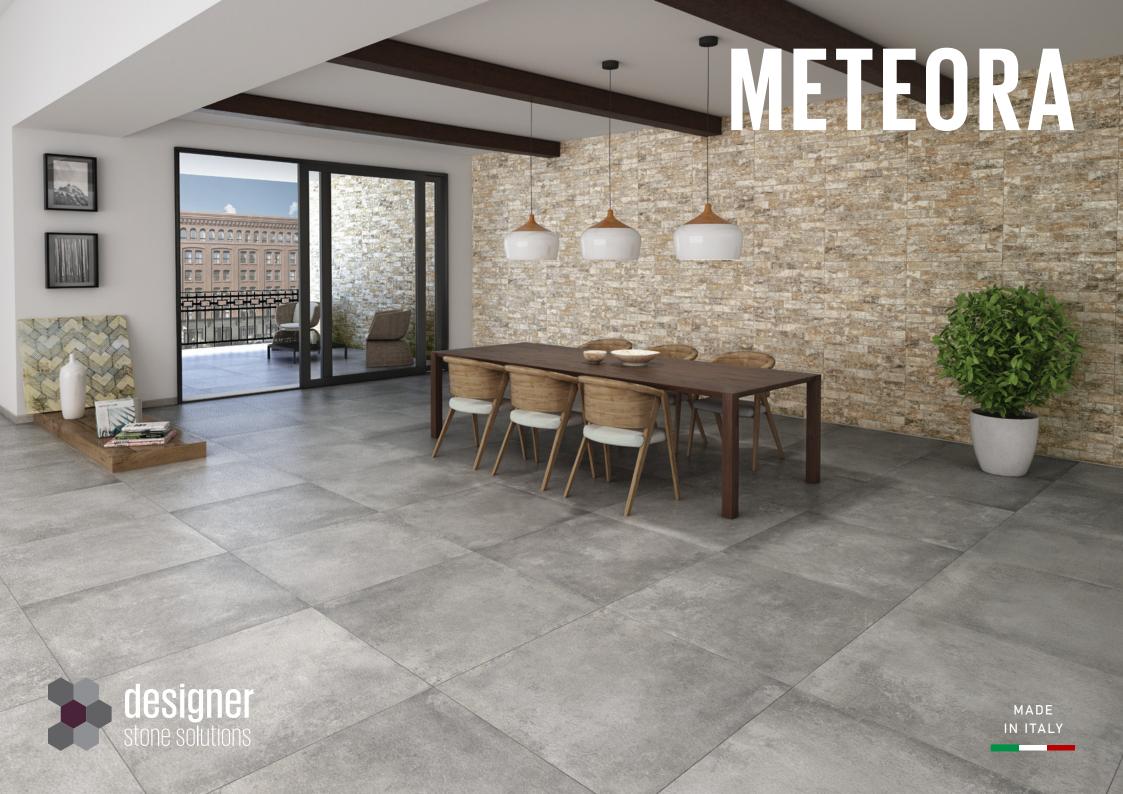

## **METEORA**

**TUS0001**Meteora Bianco Matt P3/R10
610x610mm

Meteora Grigio Matt P3/R10 610x610mm

## **METEORA**

Material: Porcelain

Edge Type: Rectified

Sizes: 610x610mm

Thickness: 10mm

Finishes: Matt P3/R10

Variation Rating: V4

Faces: 15 Faces

Applications: Wall, Floor, Internal, Commercial

Made in: Italy

|              | pcs/box | m2/box | kg/box | box/pallet | m2/pallet | kg/pallet |
|--------------|---------|--------|--------|------------|-----------|-----------|
| 610 x<br>610 | 4       | 1.49   | 34     | 30         | 44.70     | 1020      |