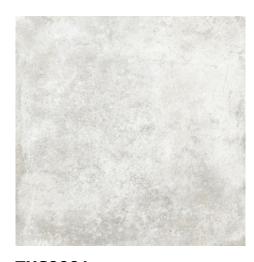

## **METEORA**

**TUS0001**Meteora Bianco Matt P3/R10
610x610mm

Meteora Grigio Matt P3/R10 610x610mm

## **METEORA**

Material: Porcelain

Edge Type: Rectified

Sizes: 610x610mm

Thickness: 10mm

Finishes: Matt P3/R10

Variation Rating: V4

Faces: 15 Faces

Applications: Wall, Floor, Internal, Commercial

Made in: Italy

|              | pcs/box | m2/box | kg/box | box/pallet | m2/pallet | kg/pallet |
|--------------|---------|--------|--------|------------|-----------|-----------|
| 610 x<br>610 | 4       | 1.49   | 34     | 30         | 44.70     | 1020      |