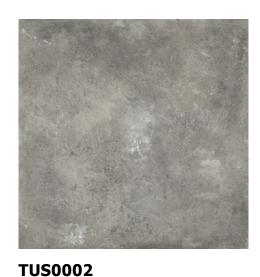

## **METEORA**

**TUS0001**Meteora Bianco Matt P3/R10
610x610mm

Meteora Grigio Matt P3/R10 610x610mm

## **METEORA**

Material: Porcelain

Edge Type: Rectified

Sizes: 610x610mm

Thickness: 10mm

Finishes: Matt P3/R10

Variation Rating: V4

Faces: 15 Faces

Applications: Wall, Floor, Internal, Commercial

Made in: Italy

|              | pcs/box | m2/box | kg/box | box/pallet | m2/pallet | kg/pallet |
|--------------|---------|--------|--------|------------|-----------|-----------|
| 610 x<br>610 | 4       | 1.49   | 34     | 30         | 44.70     | 1020      |