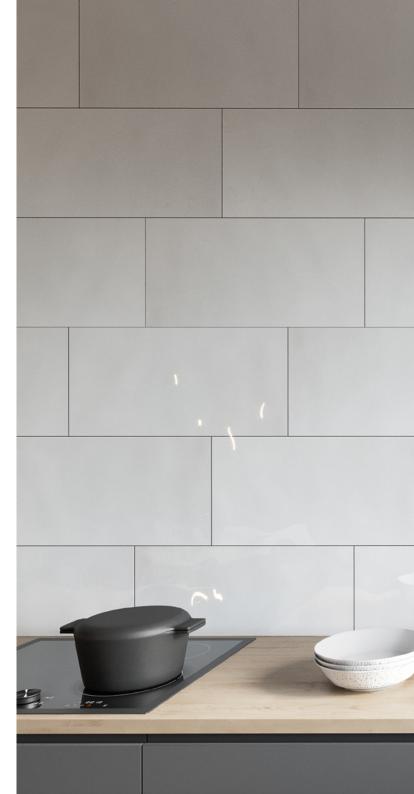

## BEL0013

Gelato Wavy Gloss White Wall Tile 300x600mm

## GELATO

| Material:          | Ceramic                        |
|--------------------|--------------------------------|
| Edge Type:         | Rectified                      |
| Size:              | 300x600mm                      |
| Thickness:         | 9mm                            |
| Finishes:          | Gloss                          |
| Variation Rating:  | V1                             |
| Faces:             | 6 Faces                        |
| Applications:      | All internal wall applications |
| Country of Origin: | China                          |