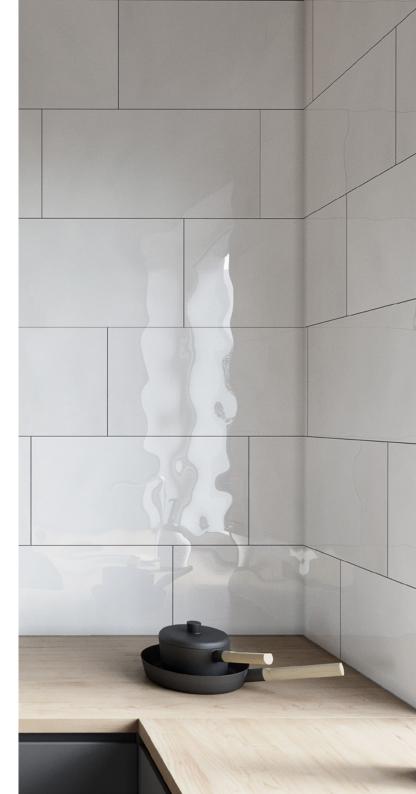

## BEL0013

Gelato Wavy Gloss White Wall Tile 300x600mm

## GELATO

| Material:          | Ceramic                        |
|--------------------|--------------------------------|
| Edge Type:         | Rectified                      |
| Size:              | 300x600mm                      |
| Thickness:         | 9mm                            |
| Finishes:          | Gloss                          |
| Variation Rating:  | V1                             |
| Faces:             | 6 Faces                        |
| Applications:      | All internal wall applications |
| Country of Origin: | China                          |