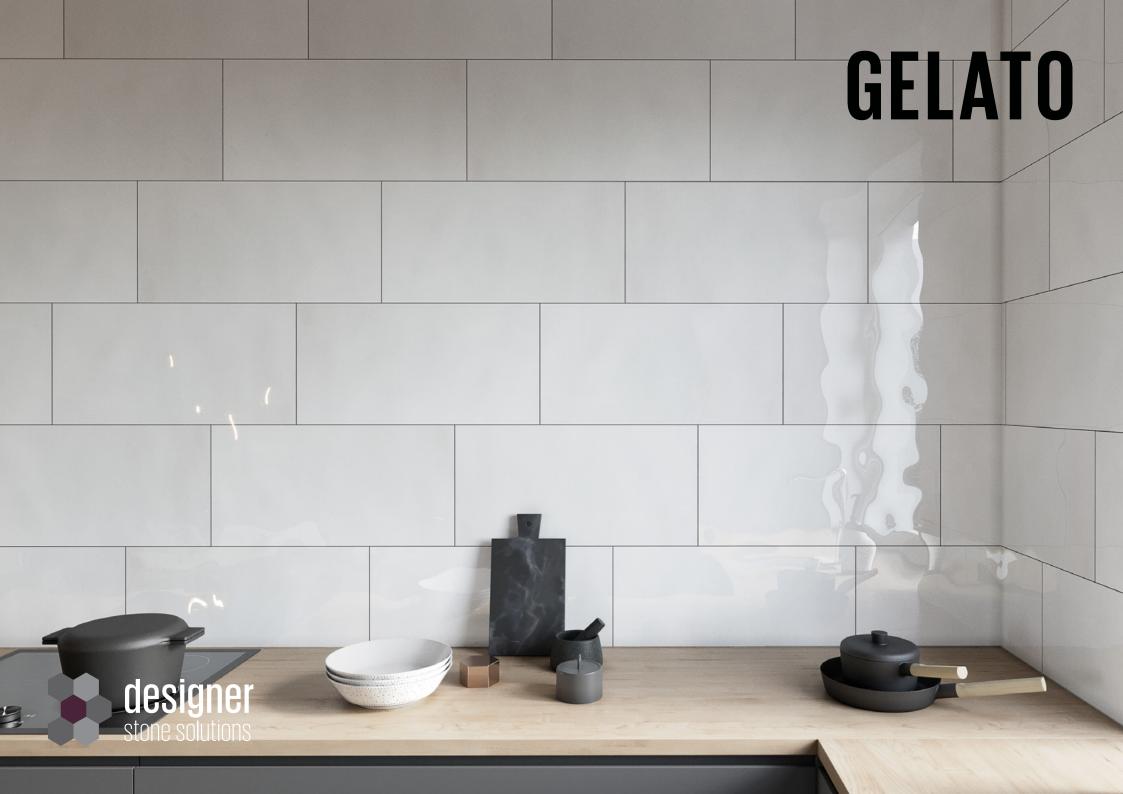

## GELATO

## BEL0013

Gelato Wavy Gloss White Wall Tile 300x600mm

## GELATO

| Material:          | Ceramic                        |
|--------------------|--------------------------------|
| Edge Type:         | Rectified                      |
| Size:              | 300x600mm                      |
| Thickness:         | 9mm                            |
| Finishes:          | Gloss                          |
| Variation Rating:  | V1                             |
| Faces:             | 6 Faces                        |
| Applications:      | All internal wall applications |
| Country of Origin: | China                          |